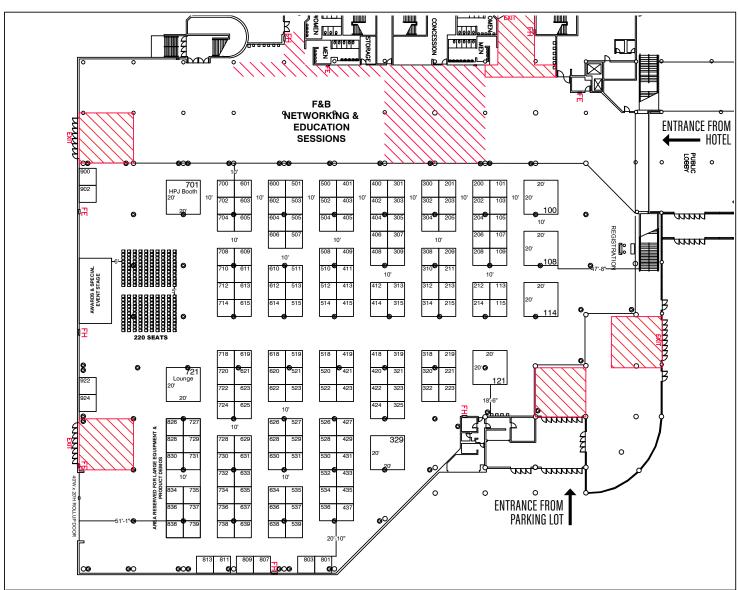

## BOOTH SELECTION \_\_\_1st choice \_\_\_\_\_\_\_ 2^{nd} choice \_\_\_\_\_\_ 3^{rd} choice