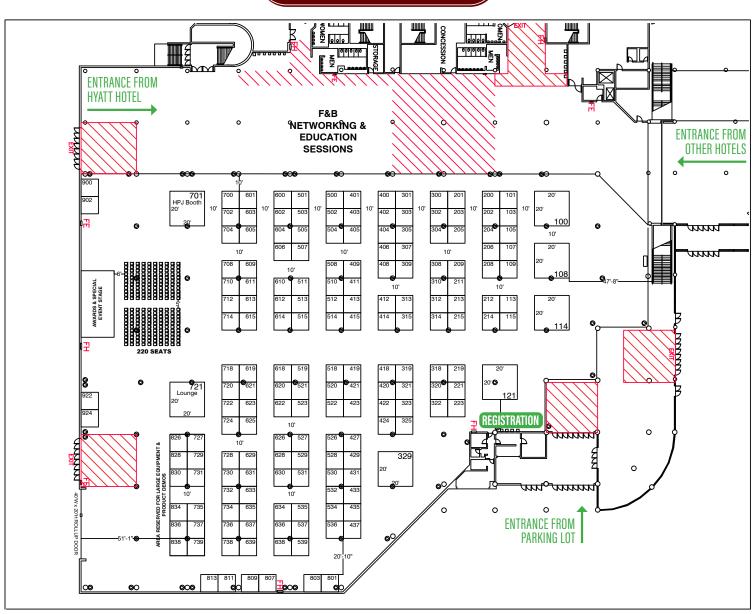

#### Overview:

The first annual HPJ-Live event is August 6-8, 2025 in Wichita, KS at the Century II Performing Arts & Convention Center. This event combines the popular U-Events into a multi-day learning experience and tradeshow you won't want to miss.

Since its early days, Wichita has continuously evolved into a vibrant, multicultural city.

| OOMI / NY I NY NY L.                                                                                                                                                  |                                      |                          |                                                                                           |  |  |
|-----------------------------------------------------------------------------------------------------------------------------------------------------------------------|--------------------------------------|--------------------------|-------------------------------------------------------------------------------------------|--|--|
| STREET/PO BOX:                                                                                                                                                        |                                      |                          |                                                                                           |  |  |
| CITY:                                                                                                                                                                 | STATE/PROVINCE:                      | ZIP/POSTAL CODE:         | COUNTRY:                                                                                  |  |  |
| TELEPHONE:                                                                                                                                                            | FAX:                                 |                          | WEBSITE:                                                                                  |  |  |
|                                                                                                                                                                       |                                      |                          | CONTACT EMAIL:                                                                            |  |  |
| COMPANY DESCRIPTION:                                                                                                                                                  |                                      |                          |                                                                                           |  |  |
|                                                                                                                                                                       |                                      |                          |                                                                                           |  |  |
|                                                                                                                                                                       |                                      |                          |                                                                                           |  |  |
| The current rate, agreed upo                                                                                                                                          | n High Plains Journal Live           | , is fully transferrable | in booth size, price and the number of registrations.                                     |  |  |
| <b>Booth Reservation:</b>                                                                                                                                             |                                      |                          | Additional Charges:                                                                       |  |  |
| 10x10 (\$13 sq. ft)\$1,300                                                                                                                                            | •                                    | availah                  | Fee (flat rate, n/a to 20x20 or larger based on\$200 illty and event management approval) |  |  |
| ☐ 10x20 (\$11 sq. ft)\$2,200 ☐ 20x20 (\$9.50 sq. ft.) \$3,800 For more than 400 sq. ft. please reach out to our sales team for pricing.                               |                                      | φυ,000<br>□ι Cα Ενδί     | ☐ Co-Exhibitor Fee (per 10x10 space)\$25                                                  |  |  |
| Booth Reservation Includes pipe, drape<br>Pre-event and onsite marketing includin                                                                                     |                                      |                          | OR COMPAY NAME:                                                                           |  |  |
| interactive floorplan and event directory. Exhibitors are provided three (3) complementary exhibitor badges per 110 sq.ft. of booth space and three (3) guest passes. |                                      |                          | CO-EXHIBITOR CONTACT PHONE:                                                               |  |  |
| <b>BOOTH SELECTION:</b> 1st choice                                                                                                                                    | 2 <sup>nd</sup> choice3 <sup>n</sup> | d choice CO-EXHIBIT      | OR CONTACT EMAIL:                                                                         |  |  |
| Total                                                                                                                                                                 | TOTAL SQ. FT.                        | _ + ADDITIONAL CHAR      | GES = \$                                                                                  |  |  |